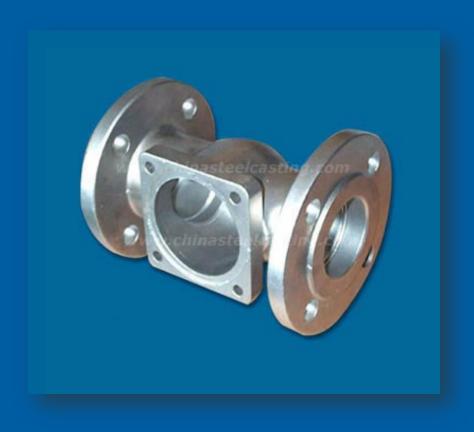

Steel cast coupling

Steel cast kitchen part

Steel cast valve

Steel cast marine hardware

Steel building hardware

Steel machinery parts

The Detail of stainless steel precision cast valve, valve of stainless steel investment casting:

Model No: stainless steel precision cast valve-09 Casting series: stainless steel investment casting

Casting Material: stainless steel #304
Casting type: silica sol precision casting
Lead time of die casting mold: 25 days

Post treatment: acid cleaning

Precision Machining: drilling and milling by machining center

Product Origin: China

Brand Name: Cinda steel investment casting

Price Terms: FOB Ningbo Payment Terms: T/T,L/C

Supply Ability: 30,000-40,000sets/month
Die casting mold lead time: around 30 days