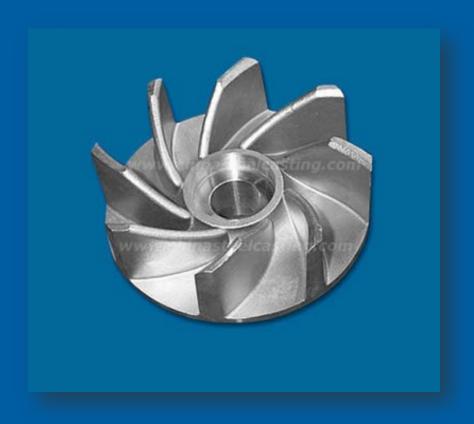

Steel cast coupling

Steel cast kitchen part

Steel cast valve

Steel cast marine hardware

Steel building hardware

Steel machinery parts

The Detail of stainless steel precision cast valve, valve of stainless steel investment casting:

Model No: stainless steel precision cast valve-07 Casting series: stainless steel investment casting

Casting Material: stainless steel #304
Casting type: silica sol precision casting
Lead time of die casting mold: 25 days