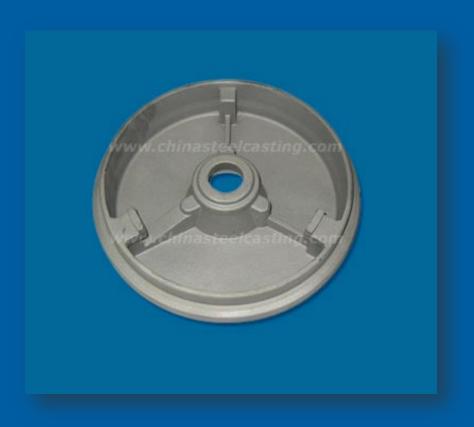

Steel cast coupling

Steel cast kitchen part

Steel cast valve

Steel cast marine hardware

Steel building hardware

Steel machinery parts

The Detail of stainless steel precision cast valve, valve of stainless steel investment casting:

Model No: stainless steel precision cast valve-03 Casting series: stainless steel investment casting

Casting Material: stainless steel #304
Casting type: silica sol precision casting
Lead time of die casting mold: 25 days