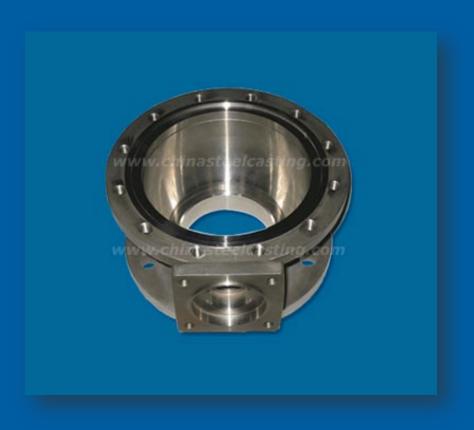

Steel cast coupling

Steel cast kitchen part

Steel cast valve

Steel cast marine hardware

Steel building hardware

Steel machinery parts

The Detail of stainless steel precision cast valve, valve of stainless steel investment casting:

Model No: stainless steel precision cast valve-01 Casting series: stainless steel investment casting

Casting Material: stainless steel #304
Casting type: silica sol precision casting
Lead time of die casting mold: 25 days

Post treatment: acid cleaning

Precision Machining: drilling and milling by machining center

Product Origin: China

Brand Name: Cinda steel investment casting

Price Terms: FOB Ningbo Payment Terms: T/T,L/C

Supply Ability: 30,000-40,000sets/month
Die casting mold lead time: around 30 days