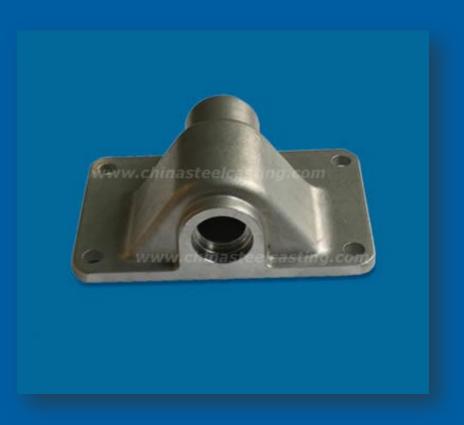

The Detail of stainless steel precision cast shaft rest, shaft rest of stainless steel investment casting: Model No: stainless steel precision cast shaft rest-01 Casting series: stainless steel investment casting Casting Material: stainless steel #304 Casting type: silica sol precision casting Lead time of die casting mold: 25 days Post treatment: acid cleaning Precision Machining: drilling and milling Product Origin: China Brand Name: Cinda steel investment casting Price Terms: FOB Ningbo Payment Terms: T/T,L/C Supply Ability: 30,000-40,000sets/month Die casting mold lead time: around 30 days If you want to purchase or know more information about stainless steel investment cast shaft rest - 01, please